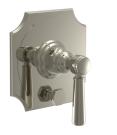

Defining Luxury Since 1959

Pressure Balance Shower and Diverter Set

4-162

## **PRODUCT FEATURES**

- Style: Traditional
- Collection: Henri
- Temperature Controlled By Pressure Balance
- Lever Handle