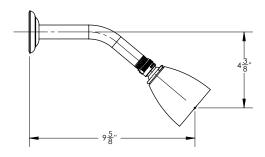

## **TECHNICAL DETAILS**

ADA Compliance: Yes
Access Hole Diameter: 5"
Handle Turn Angle: 115°
Installation Type: Wall Mounted
Primary Material: Brass
Valve Material: Ceramic
Flow Restriction: 1.8 gpm
Water Pressure Maximum: 85 PSI
Water Pressure Minimum: 20 PSI
Water Pressure Recommended: 60 PSI

## **PRODUCT FEATURES**

- Style: Traditional
- Collection: Henri
- Temperature Controlled By Pressure Balance
- Lever Handle