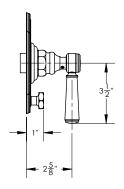

## **TECHNICAL DETAILS**

ADA Compliance: Yes
Access Hole Diameter: 5"
Handle Turn Angle: 115°
Installation Type: Wall Mounted
Primary Material: Brass
Valve Material: Ceramic
Flow Restriction: 1.8 gpm
Water Pressure Maximum: 85 PSI
Water Pressure Minimum: 20 PSI
Water Pressure Recommended: 60 PSI

## **PRODUCT FEATURES**

- Style: Traditional
- Collection: Henri
- Temperature Controlled By Pressure Balance
- Lever Handle