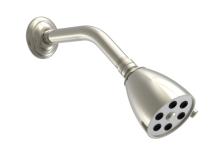

Defining Luxury Since 1959

Pressure Balance Shower and Diverter Set

4-162

## **PRODUCT FEATURES**

- Style: Traditional
- Collection: Henri
- Temperature Controlled By Pressure Balance
- Lever Handle