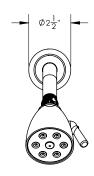

## **TECHNICAL DETAILS**

ADA Compliance: Yes
Access Hole Diameter: 5"
Handle Turn Angle: 115°
Installation Type: Wall Mounted
Primary Material: Brass
Valve Material: Ceramic
Flow Restriction: 1.8 gpm
Water Pressure Maximum: 85 PSI
Water Pressure Minimum: 20 PSI
Water Pressure Recommended: 60 PSI