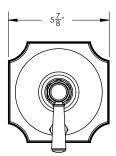

## **TECHNICAL DETAILS**

ADA Compliance: Yes
Access Hole Diameter: 5"
Handle Turn Angle: 115°
Installation Type: Wall Mounted
Primary Material: Brass
Valve Material: Ceramic
Flow Restriction: 1.8 gpm
Water Pressure Maximum: 85 PSI
Water Pressure Minimum: 20 PSI
Water Pressure Recommended: 60 PSI